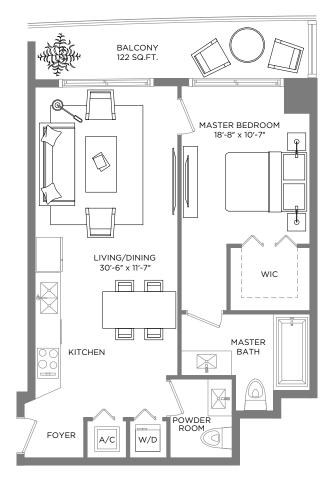

## RESIDENCE 09 1 BEDROOM / 11/2 BATHS

## A/C INTERIOR AREA 793 SQ.FT. / 73.67 SQ.M. TERRACE AREA 122 SQ.FT. / 11.33 SQ.M. TOTAL RESIDENCE 915 SQ.FT. / 85 SQ.M.

\*\* Terrace configurations vary from floor to floor and may include cut-outs. For an accurate depiction of the terrace configuration, see Exhibit "2" to the Declaration.